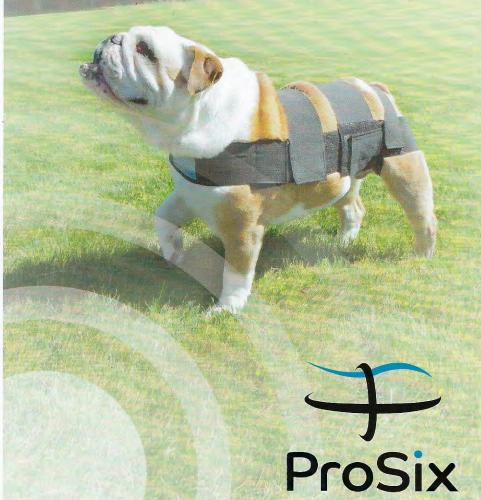

- Build core strength, stronger abdominals, a supple back, and symmetrical muscle balance
- Increase proprioception and confidence by reducing stumbling, falls
- Improve posture and balance with more even weight distribution between all four limbs
- Calms with deep touch pressure for anxiety relief
- Improved rehabilitation from surgery, injury, illness, or disease
- Supportive care for seniors to improve mobility, safety, and comfort
- Non-restrictive and comfortable; can be worn while lying or sitting, during exercise, at play
- Whole body support to decrease pain, increase stability to joints, and strengthen the muscles that support them

Each ProSix K9 is created individually for just the right fit.

info@eagleprosix.com

www.eagleprosix.com

The material found on our website and in other promotional materials is provided for educational purposes only and is not to be used for medical advice, diagnosis or treatment. Please seek veterinary advice prior to use as a treatment for rehabilitation or for reconditioning. Neither Eagle Link, LLC nor any authorized retailer of Eagle ProSix will be held liable for any personal accident, injury or damage resulting from the use of the Eagle ProSix. Full responsibility lies with the individual who chooses to use ProSix or ProSix K9 for their horse or dog under his or her care.